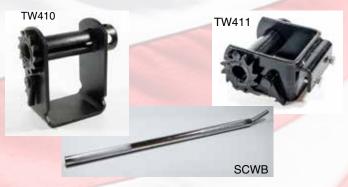

## Winch & Winch Bars

Winches provide a method for securing cargo on flatbed trailers and other vehicles. All winches are designed to meet DOT regulations, WSTDA standards and Canadian 905 regulations. Winch bars feature a knurled non-slip handle and a tapered head for easy operation.

| Part Number | Description                          |
|-------------|--------------------------------------|
| TW410       | Standard weld on winch 5,500 LB WLL  |
| TW411       | Standard portable winch 5,500 LB WLL |
| SCWB        | 35 inch Standard chrome winch bar    |
| 7001-24     | 24" Tie Down Bar For Car Hauler      |
| 7001-28     | 28" Tie Down Bar For Car Hauler      |
| 7001-34     | 34" Tie Down Bar For Car Hauler      |
| 7001-39     | 39" Tie Down Bar For Car Hauler      |